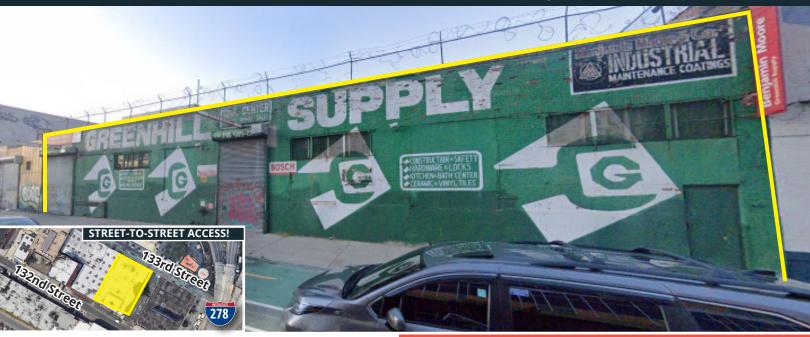

# **PRIME SOUTH BRONX: 28,250 SF WAREHOUSE** WITH TWO STREET FRONTAGE!

630 E. 133RD STREET BRONX NY, 10454

### PROPERTY FEATURES

- 26,250 SF GROUND FLOOR WAREHOUSE
- 2,000 SF 2ND FLOOR OFFICE AND STORAGE
- EXTERIOR DOCKS AND DRIVE IN RAMP
- 15 FOOT CEILING HEIGHTS
- SPRINKLER SYSTEM
- **HEAVY POWER**