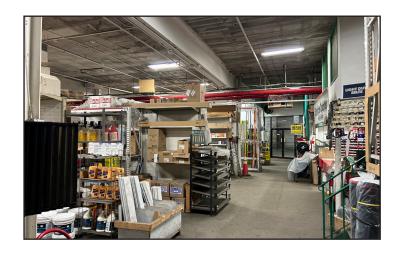

E!

630 E. 133RD STREET BRONX NY, 10454



### PROPERTY OVERVIEW

**SIZE: 28,250 SF WAREHOUSE** 

**BLOCK: 2546 LOT: 67 TAXES: \$114.355 ZONING: M1-2** 

### PROPERTY FEATURES

- 26,250 SF GROUND FLOOR WAREHOUSE
- 2,000 SF 2ND FLOOR OFFICE AND STORAGE
- EXTERIOR DOCKS AND DRIVE IN RAMP
- 15 FOOT CEILING HEIGHTS
- SPRINKLER SYSTEM
- **HEAVY POWER**

### **ACCESS:**

MINUTES TO: M 6





### **LOCATED AT THE FOOT OF** TRIBORO BRIDGE AND I-278!



### **EXCLUSIVE AGENTS**

**EITAN AGBASHOFF** (718) 786-5050 x201 eitan@greiner-maltz.com **GUY SOLO** (347) 327-4001 gsolo@greiner-maltz.com

REAL ESTATE

Creating Opportunities Together WWW.GREINER-MALTZ.COM

# **PRIME SOUTH BRONX: 28,250 SF WAREHOUSE** WITH TWO STREET FRONTAGE!

EAST 630 E. 133RD STREET BRONX NY, 10454

### **INTERIOR PHOTOS:**









### **EXCLUSIVE AGENTS**

**EITAN AGBASHOFF** (718) 786-5050 x201 eitan@greiner-maltz.com **GUY SOLO** (347) 327-4001 gsolo@greiner-maltz.com

# GREINER-MALTZ REAL ESTATE

Creating Opportunities Together WWW.GREINER-MALTZ.COM