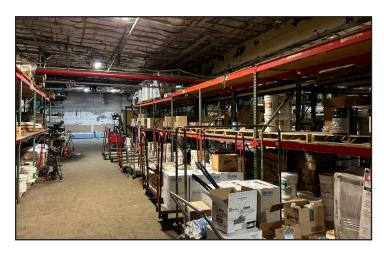

630 E. 133RD STREET BRONX NY, 10454



### PROPERTY OVERVIEW

**SIZE: 28,250 SF WAREHOUSE** 

**BLOCK: 2546 LOT: 67 TAXES: \$114.355 ZONING: M1-2** 

### PROPERTY FEATURES

- 26,250 SF GROUND FLOOR WAREHOUSE
- 2,000 SF 2ND FLOOR OFFICE AND STORAGE
- EXTERIOR DOCKS AND DRIVE IN RAMP
- 15 FOOT CEILING HEIGHTS
- SPRINKLER SYSTEM
- **HEAVY POWER**

### **ACCESS:**

MINUTES TO: M 6





### **LOCATED AT THE FOOT OF** TRIBORO BRIDGE AND I-278!



### **EXCLUSIVE AGENTS**

**EITAN AGBASHOFF** (718) 786-5050 x201 eitan@greiner-maltz.com **GUY SOLO** (347) 327-4001 gsolo@greiner-maltz.com

REAL ESTATE

Creating Opportunities Together WWW.GREINER-MALTZ.COM

# **PRIME SOUTH BRONX: 28,250 SF WAREHOUSE** WITH TWO STREET FRONTAGE!

EAST 630 E. 133RD STREET BRONX NY, 10454

### **INTERIOR PHOTOS:**









### **EXCLUSIVE AGENTS**

**EITAN AGBASHOFF** (718) 786-5050 x201 eitan@greiner-maltz.com **GUY SOLO** (347) 327-4001 gsolo@greiner-maltz.com

# GREINER-MALTZ REAL ESTATE

Creating Opportunities Together WWW.GREINER-MALTZ.COM