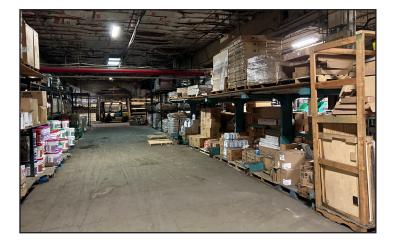

### PROPERTY FEATURES

- 26,250 SF GROUND FLOOR WAREHOUSE
- 2,000 SF 2ND FLOOR OFFICE AND STORAGE
- EXTERIOR DOCKS AND DRIVE IN RAMP
- 15 FOOT CEILING HEIGHTS
- SPRINKLER SYSTEM
- **HEAVY POWER**

### **INTERIOR PHOTOS:**